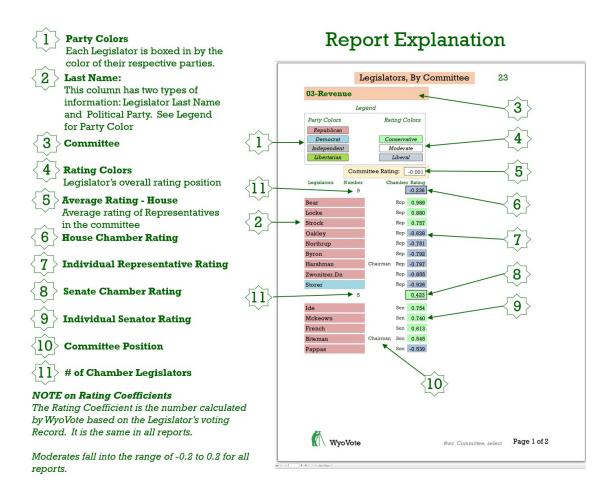

Legislators, By Committee

## Note:

The Report Explanation is from the 03 Revenue Committee report but applies equally for all individual committees. The full report contains all counties and is a double column report, whereas the individual committee reports only contain a single committee in the same format.